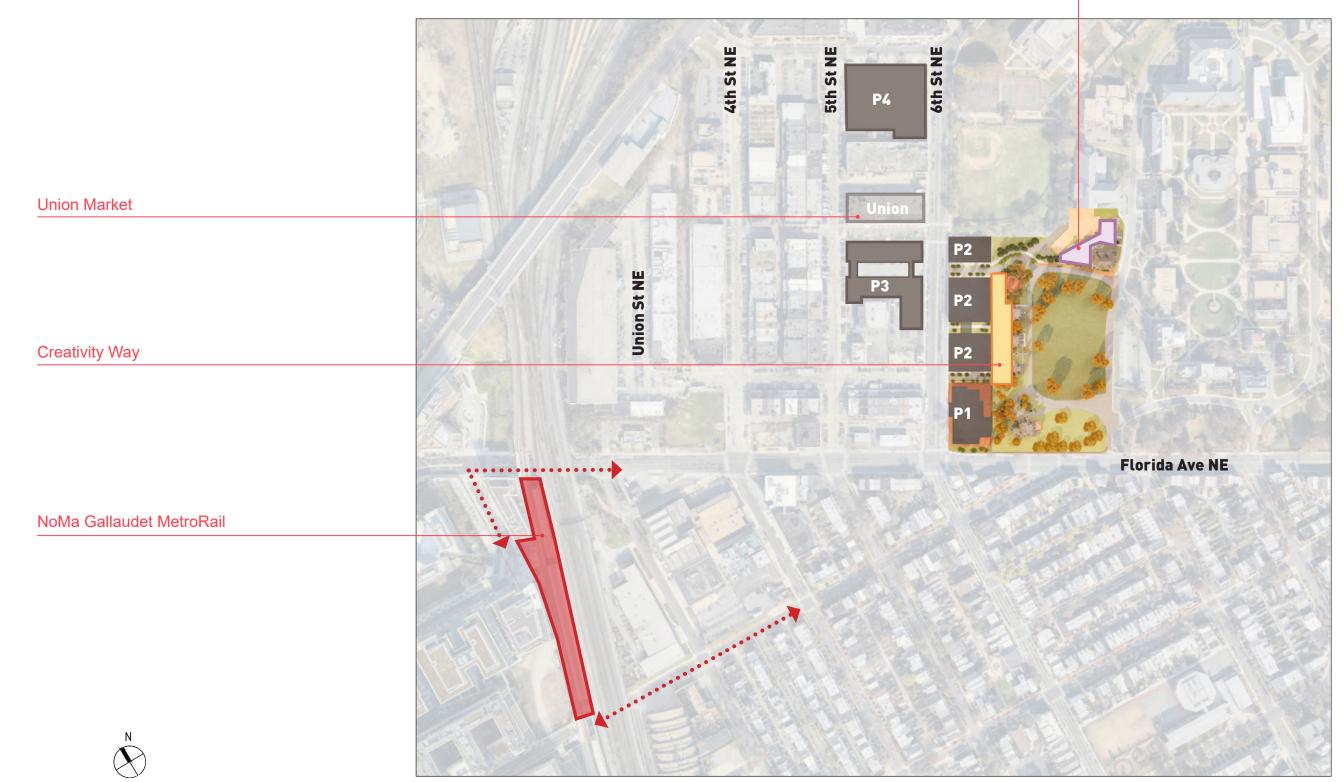

#### 3.2 CONTEXT PLAN DIAGRAM - PUBLIC ROUTES

A diagram illustrating how Gallaudet's Creativity Way offers a strong and clear east-west connection between Gallaudet Campus and the emerging Union Market Neighbourhood and NoMa MetroRail.