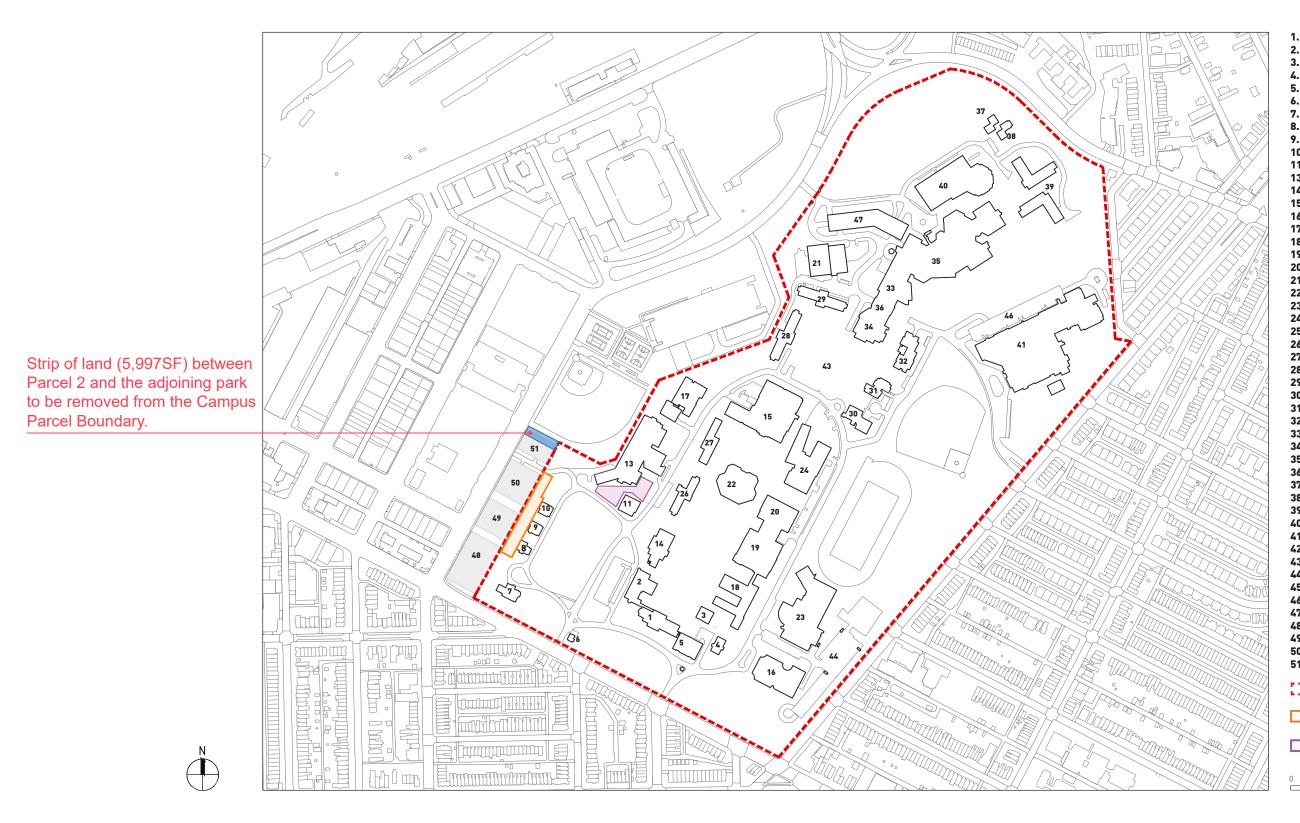

### Page Numbers

|          | Chapel Hall                                           |
|----------|-------------------------------------------------------|
| •        | College Hall                                          |
| •        | Dawes House<br>Kendall Hall                           |
|          | Fowler Hall                                           |
|          | Gate House                                            |
|          | EMG Residence                                         |
|          | Ballard House                                         |
|          | Fay House                                             |
| 0.<br>1. | Denison House<br>Peikoff Alumni House                 |
| 2.       | Appleby Building                                      |
| 3.       | Kellogg Conference Center                             |
| 4.       | EMG Memorial Building                                 |
| 5.       | Hall Memorial Building                                |
| 6.<br>-  | Elstad Auditorium                                     |
| 7.<br>8. | Washburn Fine Arts Building                           |
| o.<br>9. | Ely Hall<br>Student Union Building                    |
| ).<br>0. | Student Academic                                      |
| 1.       | Central Utilities Building                            |
| 2.       | Merril Learning Center                                |
| 3.       | Field House                                           |
| 4.<br>-  | Sorenson Language + Comm                              |
| 5.<br>6. | Penn Street<br>Peet Hall                              |
| o.<br>7. | Living Learning Residence Hall                        |
| 8.       | Ballard Hall - West                                   |
| 9.       | Ballard Hall - North                                  |
| 0.       | Clerc Hall                                            |
| 1.       | Benson Hall                                           |
| 2.<br>3. | Carlin Hall<br>Health Center                          |
| 3.<br>4. | University Dining Hall                                |
| 5.       | MSSD - Main                                           |
| 6.       | Central Receiving                                     |
| 7.       | MSSD House 100/200                                    |
| 8.       | MSSD House 300/400                                    |
| 9.<br>0. | MSSD Residence Hall                                   |
| u.<br>1. | MSSD Gym + Pool Building<br>Kendall Elementary School |
| 2.       | Security Kiosk                                        |
| 3.       | Grandstand                                            |
| 4.       | Field House Parking Garage                            |
| 5.       | Hanson Plaza Parking Garage                           |
| 6.<br>7  | KDES Parking Garage                                   |
| 7.<br>8. | MSSD Parking Garage<br>6th Street Parking             |
|          |                                                       |
|          |                                                       |
| 222      | Boundary of the residentially-zoned                   |
| · — -    | portion of Gallaudet's campus                         |
|          |                                                       |
|          |                                                       |
|          |                                                       |
|          |                                                       |
|          |                                                       |

|          | Chapel Hall                                                               |
|----------|---------------------------------------------------------------------------|
| -        | College Hall                                                              |
| -        | Dawes House                                                               |
| -        | Kendall Hall                                                              |
| -        | Fowler Hall                                                               |
| -        | Gate House<br>EMG Residence                                               |
| -        | Ballard House                                                             |
|          | Fay House                                                                 |
| 0.       | Denison House                                                             |
| 1.       | Peikoff Alumni House                                                      |
| 3.       | Kellogg Conference Center                                                 |
| 4.       | EMG Memorial Building                                                     |
| 5.       | Hall Memorial Building                                                    |
| 6.       | Elstad Auditorium                                                         |
| 7.       | Washburn Fine Arts Building                                               |
| 8.       | Ely Hall<br>Churlent Union Duildinn                                       |
| 9.<br>0. | Student Union Building                                                    |
| 0.<br>1. | Student Academic<br>Central Utilities Building                            |
| 2.       | Merril Learning Center                                                    |
| 3.       | Field House                                                               |
| 4.       | Sorenson Language + Comm                                                  |
| 5.       | Penn Street                                                               |
| 6.       | Peet Hall                                                                 |
| 7.       | Living Learning Residence Hall                                            |
| 8.       | Ballard Hall - West                                                       |
| 9.       | Ballard Hall - North                                                      |
| 0.<br>1. | Clerc Hall<br>Benson Hall                                                 |
| 2.       | Carlin Hall                                                               |
| 3.       | Health Center                                                             |
| 4.       | University Dining Hall                                                    |
| 5.       | MSSD - Main                                                               |
| 6.       | Central Receiving                                                         |
| 7.       | MSSD House 100/200                                                        |
| 8.       | MSSD House 300/400                                                        |
| 9.       | MSSD Residence Hall                                                       |
| 0.       | MSSD Gym + Pool Building                                                  |
| 1.<br>2. | Kendall Elementary School<br>Security Kiosk                               |
| 3.       | Grandstand                                                                |
| 4.       | Field House Parking Garage                                                |
| 5.       | Hanson Plaza Parking Garage                                               |
| 6.       | KDES Parking Garage                                                       |
| 7.       | MSSD Parking Garage                                                       |
| 8.       | 6th St Parcel 1 Lot 1 Development                                         |
| 9.       | 6th St Parcel 2 Lot 2A1 Development                                       |
| 0.<br>1. | 6th St Parcel 2 Lot 2A2 Development<br>6th St Parcel 2 Lot 2B Development |
|          |                                                                           |
| 222      | Boundary of the residentially-zoned                                       |
|          | portion of Gallaudet's campus                                             |
|          | Approximate outline of Gallaudet's                                        |
|          | Creativity Way (20,000SF)                                                 |
|          | Approximate outline of Kendall School                                     |
|          | Division II Memorial                                                      |
| 2        | 200' 400' 600'                                                            |
|          |                                                                           |