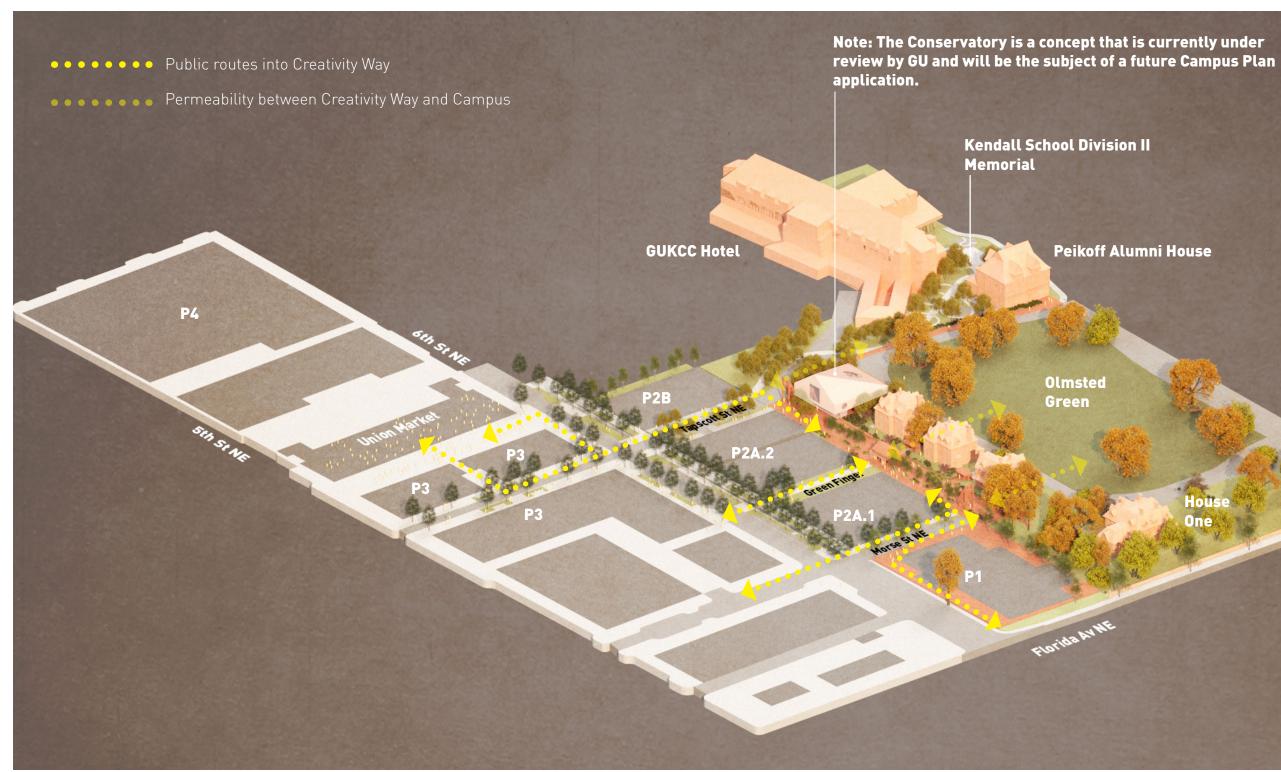

#### 3.3 CONTEXT ISOMETRIC DIAGRAM - CREATIVITY WAY CONNECTIONS

An aerial diagram illustrating a number of public routes into Gallau-det's Creativity Way from 6th St and the Union Market area.

Peikoff Alumni House

#### Kendall School Division II Memorial

Olmsted Green