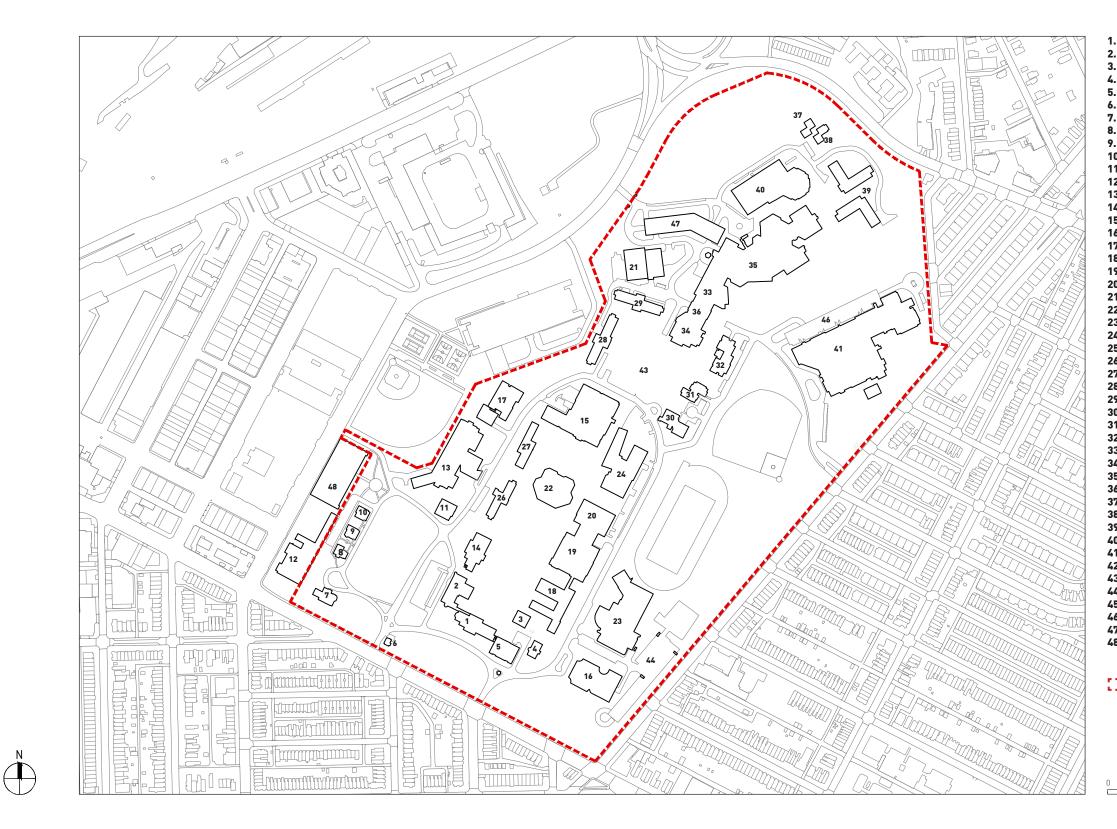

### Page Numbers

|          | Chapel Hall                                           |
|----------|-------------------------------------------------------|
| •        | College Hall                                          |
| •        | Dawes House<br>Kendall Hall                           |
|          | Fowler Hall                                           |
|          | Gate House                                            |
|          | EMG Residence                                         |
|          | Ballard House                                         |
|          | Fay House                                             |
| 0.<br>1. | Denison House<br>Peikoff Alumni House                 |
| 2.       | Appleby Building                                      |
| 3.       | Kellogg Conference Center                             |
| 4.       | EMG Memorial Building                                 |
| 5.       | Hall Memorial Building                                |
| 6.<br>-  | Elstad Auditorium                                     |
| 7.<br>8. | Washburn Fine Arts Building                           |
| o.<br>9. | Ely Hall<br>Student Union Building                    |
| ).<br>0. | Student Academic                                      |
| 1.       | Central Utilities Building                            |
| 2.       | Merril Learning Center                                |
| 3.       | Field House                                           |
| 4.<br>-  | Sorenson Language + Comm                              |
| 5.<br>6. | Penn Street<br>Peet Hall                              |
| o.<br>7. | Living Learning Residence Hall                        |
| 8.       | Ballard Hall - West                                   |
| 9.       | Ballard Hall - North                                  |
| 0.       | Clerc Hall                                            |
| 1.       | Benson Hall                                           |
| 2.<br>3. | Carlin Hall<br>Health Center                          |
| 3.<br>4. | University Dining Hall                                |
| 5.       | MSSD - Main                                           |
| 6.       | Central Receiving                                     |
| 7.       | MSSD House 100/200                                    |
| 8.       | MSSD House 300/400                                    |
| 9.<br>0. | MSSD Residence Hall                                   |
| u.<br>1. | MSSD Gym + Pool Building<br>Kendall Elementary School |
| 2.       | Security Kiosk                                        |
| 3.       | Grandstand                                            |
| 4.       | Field House Parking Garage                            |
| 5.       | Hanson Plaza Parking Garage                           |
| 6.<br>7  | KDES Parking Garage                                   |
| 7.<br>8. | MSSD Parking Garage<br>6th Street Parking             |
|          |                                                       |
|          |                                                       |
| 222      | Boundary of the residentially-zoned                   |
| · — -    | portion of Gallaudet's campus                         |
|          |                                                       |
|          |                                                       |
|          |                                                       |
|          |                                                       |
|          |                                                       |

|          | Chapel Hall                                                               |
|----------|---------------------------------------------------------------------------|
| -        | College Hall                                                              |
| -        | Dawes House                                                               |
| -        | Kendall Hall                                                              |
| -        | Fowler Hall                                                               |
| -        | Gate House<br>EMG Residence                                               |
| -        | Ballard House                                                             |
|          | Fay House                                                                 |
| 0.       | Denison House                                                             |
| 1.       | Peikoff Alumni House                                                      |
| 3.       | Kellogg Conference Center                                                 |
| 4.       | EMG Memorial Building                                                     |
| 5.       | Hall Memorial Building                                                    |
| 6.       | Elstad Auditorium                                                         |
| 7.       | Washburn Fine Arts Building                                               |
| 8.       | Ely Hall<br>Churlent Union Duildinn                                       |
| 9.<br>0. | Student Union Building                                                    |
| 0.<br>1. | Student Academic<br>Central Utilities Building                            |
| 2.       | Merril Learning Center                                                    |
| 3.       | Field House                                                               |
| 4.       | Sorenson Language + Comm                                                  |
| 5.       | Penn Street                                                               |
| 6.       | Peet Hall                                                                 |
| 7.       | Living Learning Residence Hall                                            |
| 8.       | Ballard Hall - West                                                       |
| 9.       | Ballard Hall - North                                                      |
| 0.<br>1. | Clerc Hall<br>Benson Hall                                                 |
| 2.       | Carlin Hall                                                               |
| 3.       | Health Center                                                             |
| 4.       | University Dining Hall                                                    |
| 5.       | MSSD - Main                                                               |
| 6.       | Central Receiving                                                         |
| 7.       | MSSD House 100/200                                                        |
| 8.       | MSSD House 300/400                                                        |
| 9.       | MSSD Residence Hall                                                       |
| 0.       | MSSD Gym + Pool Building                                                  |
| 1.<br>2. | Kendall Elementary School<br>Security Kiosk                               |
| 3.       | Grandstand                                                                |
| 4.       | Field House Parking Garage                                                |
| 5.       | Hanson Plaza Parking Garage                                               |
| 6.       | KDES Parking Garage                                                       |
| 7.       | MSSD Parking Garage                                                       |
| 8.       | 6th St Parcel 1 Lot 1 Development                                         |
| 9.       | 6th St Parcel 2 Lot 2A1 Development                                       |
| 0.<br>1. | 6th St Parcel 2 Lot 2A2 Development<br>6th St Parcel 2 Lot 2B Development |
|          |                                                                           |
| 222      | Boundary of the residentially-zoned                                       |
|          | portion of Gallaudet's campus                                             |
|          | Approximate outline of Gallaudet's                                        |
|          | Creativity Way (20,000SF)                                                 |
|          | Approximate outline of Kendall School                                     |
|          | Division II Memorial                                                      |
| 2        | 200' 400' 600'                                                            |
|          |                                                                           |