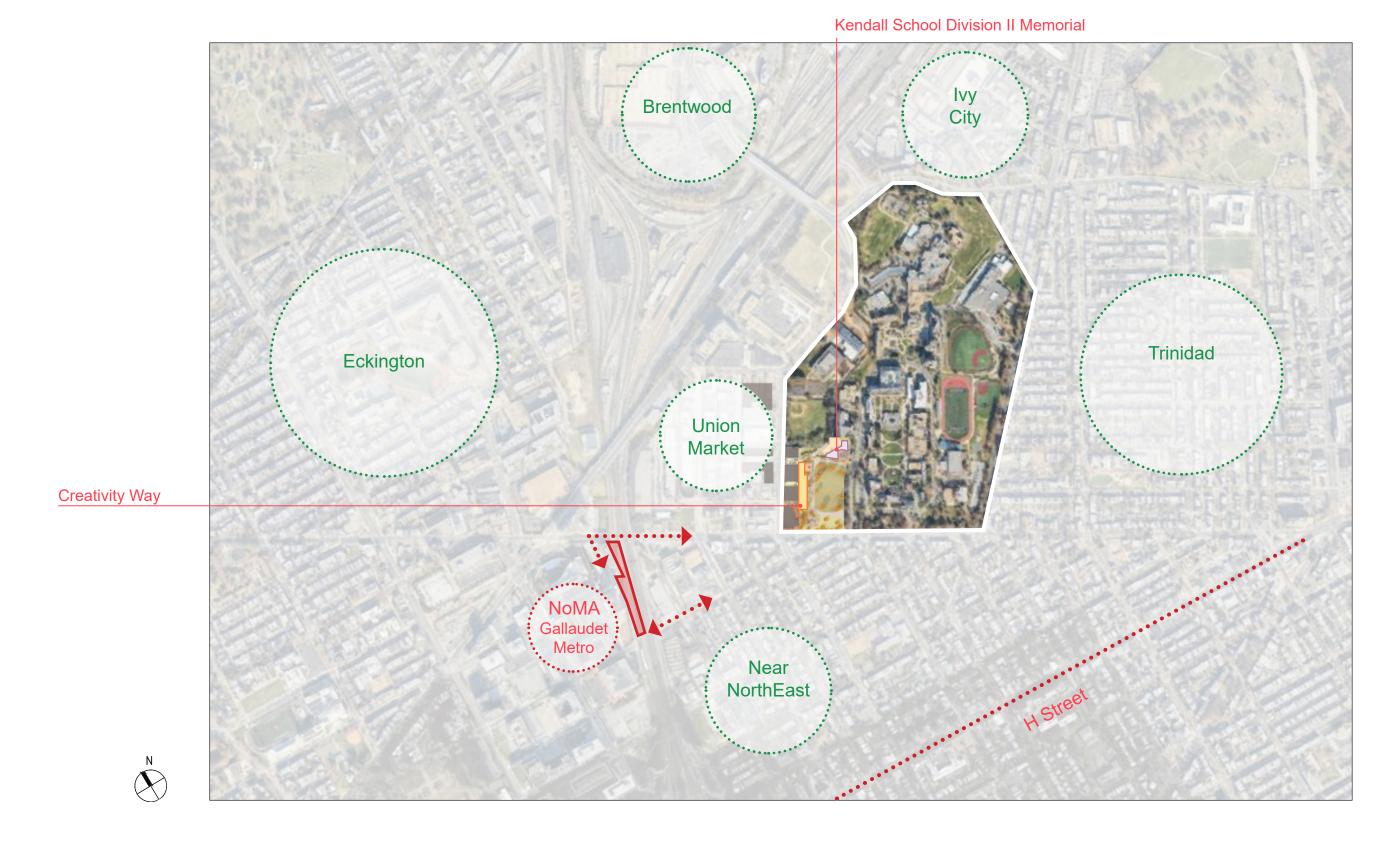

#### 3.1 CONTEXT PLAN DIAGRAM - NEIGHBOURHOOD CONNECTIONS

A diagram illustrating how Gallaudet's Creativity Way is located within existing and emerging neighbourhoods.

#### 3.2 CONTEXT PLAN DIAGRAM - PUBLIC ROUTES

A diagram illustrating how Gallaudet's Creativity Way offers a strong and clear east-west connection between Gallaudet Campus and the emerging Union Market Neighbourhood and NoMa MetroRail.

#### Kendall School Division II Memorial

#### 3.3 CONTEXT ISOMETRIC DIAGRAM - CREATIVITY WAY CONNECTIONS

An aerial diagram illustrating a number of public routes into Gallau-det's Creativity Way from 6th St and the Union Market area.

Peikoff Alumni House